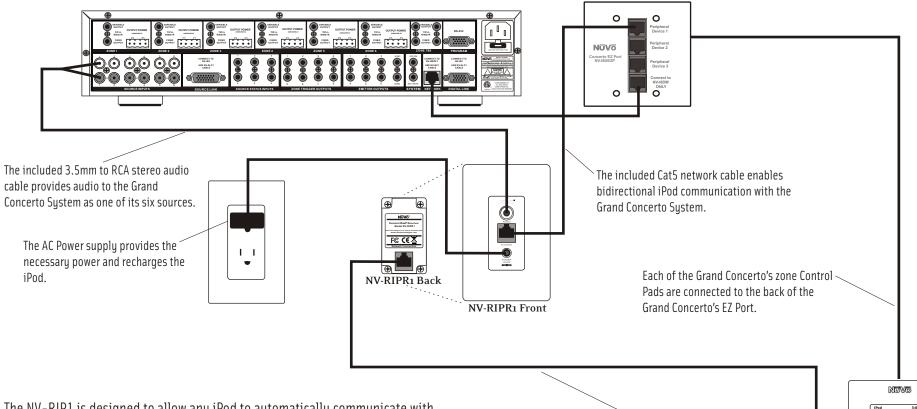

## NV-RIPS Remote iPod Dock System

The NV-RIP1 is designed to allow any iPod to automatically communicate with the new Grand Concerto Audio Distribution System. The included dock can be located in any zone of the house and requires just a single Cat5 connection from the dock to the NV-RJ45P component located in the wall. Additionally, a single Cat5 run from the back of the RJ45P to the back of the NV-RIPR1 iPod receiver component located with the Grand Concerto main amplifier transmits power, audio signal and metadata.

The Grand Concerto EZ Port acts as a communication hub enabling seamless control of the iPod from any of the Grand Concerto Control Pads throughout the home.